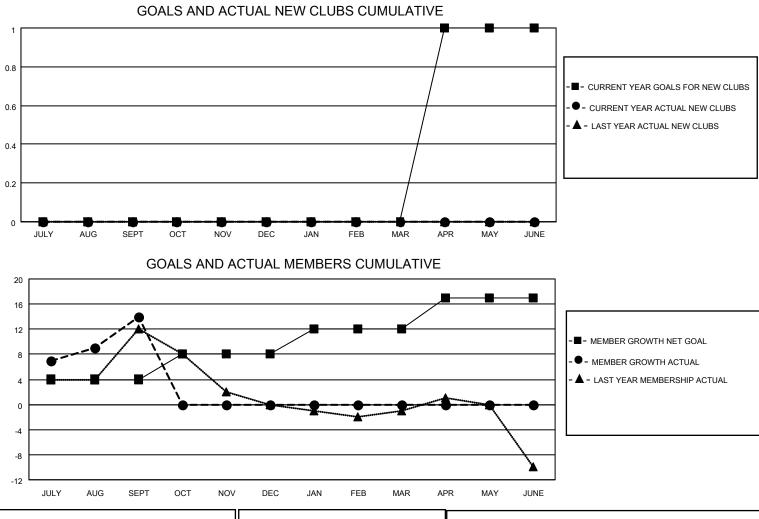

## LOCATION PENNSYLVANIA

District 14 E

Results as of: 9/30/2021

| Clubs                 |               |           |               | Members               |                        |                         |                                                    |
|-----------------------|---------------|-----------|---------------|-----------------------|------------------------|-------------------------|----------------------------------------------------|
| RESULTS FOR 2021-2022 |               |           |               | RESULTS FOR 2021-2022 |                        |                         |                                                    |
| QUARTER               | NEW CLUB GOAL | NEW CLUBS | DROPPED CLUBS | QUARTER               | BER GROWTH NET<br>GOAL | MEMBER GROWTH<br>ACTUAL | DROPPED<br>MEMBERS ACTUAL<br>(including transfers) |
| JULY/AUG/SEPT         | 0             | 0         | 0             | JULY/AUG/SEPT         | 4                      | 19                      | 5                                                  |
| OCT/NOV/DEC           | 0             | 0         | 0             | OCT/NOV/DEC           | 4                      | 0                       | 0                                                  |
| JAN/FEB/MAR           | 0             | 0         | 0             | JAN/FEB/MAR           | 4                      | 0                       | 0                                                  |
| APR/MAY/JUNE          | 1             | 0         | 0             | APR/MAY/JUNE          | 5                      | 0                       | 0                                                  |